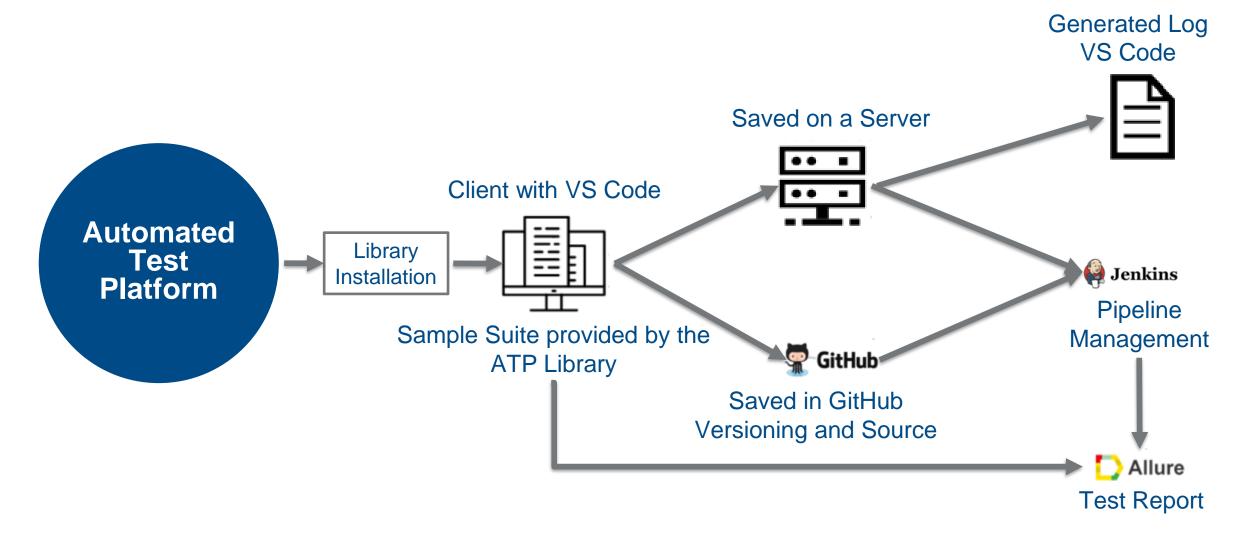

-ons/IP

Keep current by streamlining regular updates

Facilitate migrations to Version 12

Simplify testing of new configurations and customizations

# **End-to-End Testing in Agile**





**Simplicity** 

**Increase Quality** 

**Cost Effective** 

# **Increased Quality**





Static Analysis

Business Risk & Code Coverage

**Actionable Decisions** 

Forrester Research On DevOps Quality Metrics That Matter – January 22, 2021









#### **Harness the Power of Automated Tests**





**Quarterly Updates** 

**Customizations** 

Core Model Configuration

Test
Industrialization
for Partner
Add-ons/IP

Patch Finder

Patch Tester

Cumulative Patching

**Automated Test Platform** 

# Why Invest in the Automated Test Platform





**Efficient** 

**Effective** 

#### **Structure Overview**





#### **Attributes**





- 307 Test Cases
- 71 Test Scripts

- Behavior Driven Development
- Natural Language

- Track
- Manage
- Analyze





#### 2021 R1 & Resources





Support & Maintenance

Sales & Marketing Tools







# **Key Outcomes**





**Increased Speed & Quality of Delivery** 

Saving and Time and Reducing Cost

Putting the Customer First

sage Partner Summit

**Automated Test Platform Sessions** 

X3TE05 – Using Sage X3 Automated Test Platform

X3SM08 – Introduction to the Automated Test Platform with Datel

# sage Partner Summit

# Thank you

©2021 The Sage Group plc or its licensors. All rights reserved. Sage, Sage logos, and Sage product and service names mentioned herein are the trademarks of Sage Global Services Limited or its licensors. All other trademarks are the