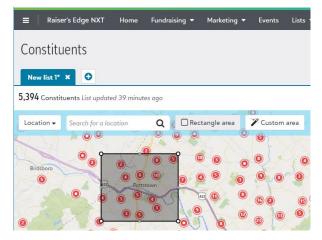

#### Location

| ≡ Rai               | iser's Edge NXT          | Home Fundrais    | ing 🔻 More     | ۹ ا    | 3 🙆 📀    |
|---------------------|--------------------------|------------------|----------------|--------|----------|
| Constit             | tuents                   |                  |                |        |          |
| New list 1          | • * •                    |                  |                |        |          |
| 5,394 Cons          | tituents List update     | d 29 minutes ago |                |        |          |
| Location •          | Pottstown, Per           | nnsylvania, L Q  | ▼ 5 🎢 Filter m | ap 0 0 | 20       |
|                     | •                        | 00 %             | 0000           | 000    | Road - O |
| © Cros              | son<br>sing<br>Birdsboro | 00 0             | 00             |        |          |
| Robeson<br>Township |                          | 000              | attstown       |        |          |
|                     | 0                        | 00               |                |        | 00       |
| Bing                | 0                        | •                | 00             | 000    | C        |

#### Rectangle

Select by location (town, address or even a constituent in the list); draw a rectangle or draw a custom shape. Then just apply the filter to only include those constituents in the list!