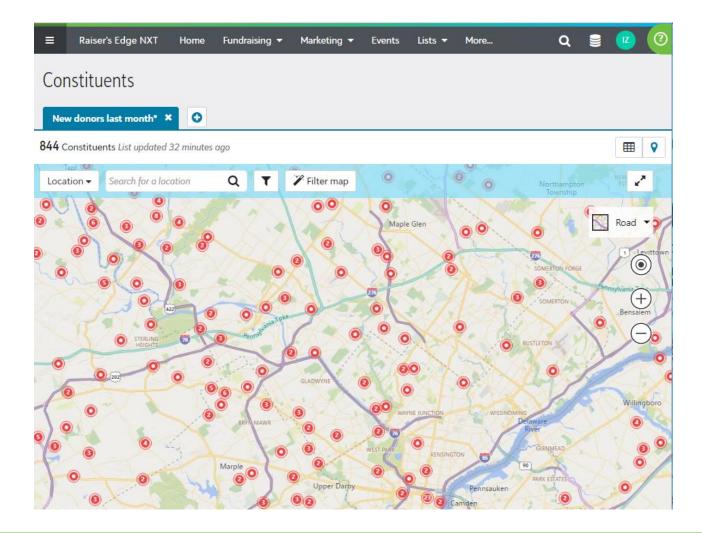

## EASILY CREATE LISTS BASED ON LOCATION!

## Easily create lists based on geographic proximity

See where those in your list (or query) live, then select those in the area you need for an invitation or for planning a trip.

Draw a rectangle (or a custom shape!) to limit your list.

## Create your list, then click on the "map pin" icon

| ≡       | Raise                                          | r's Edge NXT                                        | Home    | Fundraising 🔻 | Marketing 🔻       | Events    | Lists 🔻 Ar    | nalysis 🔻   | More                 | Q                           | 9 🕐                         | ?    |
|---------|------------------------------------------------|-----------------------------------------------------|---------|---------------|-------------------|-----------|---------------|-------------|----------------------|-----------------------------|-----------------------------|------|
| Cor     | Constituents                                   |                                                     |         |               |                   |           |               |             |                      |                             |                             |      |
| Nev     | New list 1* × 🛨                                |                                                     |         |               |                   |           |               |             |                      |                             |                             |      |
| 5,394   | 5,394 Constituents List updated 39 minutes ago |                                                     |         |               |                   |           |               |             |                      |                             |                             |      |
| 🖪 Sa    | ave 🗸                                          | A Share                                             | Export  | Add/Exclude 👻 | Find in this list |           | Q             | T           |                      |                             |                             |      |
| Filter: | Gift dat                                       | e: Last fiscal year                                 | r 🗙     |               |                   |           |               |             |                      |                             |                             |      |
| •       |                                                | Constituent sur                                     | nmary 🔺 | Assigned to   | Constitue         | ent codes | Lifetime givi | ng Firs     | t gift               | Latest gift                 | Greatest g                  | gift |
| •       | 3G                                             | 333 Belrose Ba<br>333 Belrose Ln.<br>Padaar PA 1009 |         |               | Business          |           | \$ <b>50</b>  | \$5<br>gift | <b>)</b><br>-in-kind | <b>\$50</b><br>gift-in-kind | <b>\$50</b><br>gift-in-kind | d    |