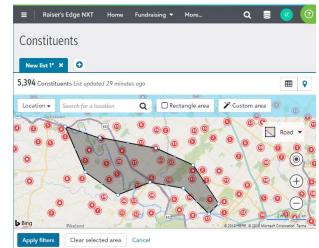

#### Rectangle

Select by location (town, address or even a constituent in the list); draw a rectangle or draw a custom shape. Then just apply the filter to only include those constituents in the list!

#### Any custom shape