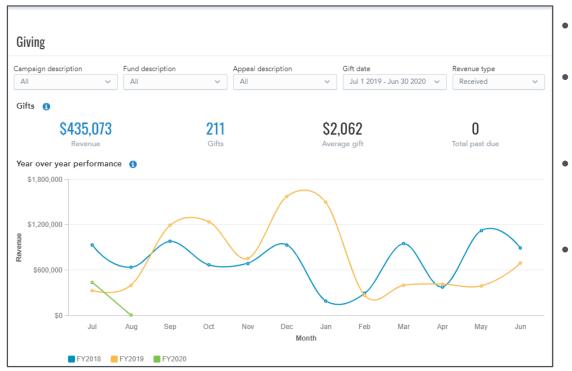

#### Using prebuilt dashboards - giving overview

- Compare year-over-year
- You control whether you measure new gifts & commitments or gifts received
- Select only certain campaigns, funds or appeals
- ACTIONABLE information click through for a list of gifts, or to see overdue pledges

- Easily look at your donor pool as a whole
- Drill down for details
- Click a segment for a live list of constituents included in the category
- Uses Blackbaud's definitions for each grouping